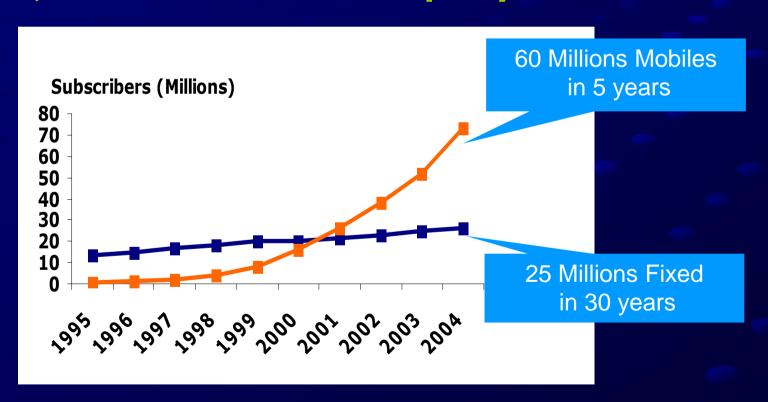

# the famous success story in Africa

## **\$1** billion Investment per year

# **Have Investments been Profitable?**

Over 5 years period [1999 - 2003]

- \$10 billions Revenues
- **□** \$4 billions Licenses fees
- \$1 billion Net Profits

Making life bette

**Net Income is often higher than 15 %** 